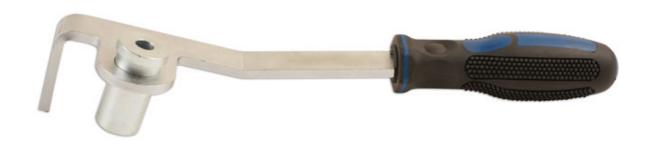

## **Tensioning Tool**

Tensioning tool for GM engines also fitted to Alfa, Fiat, Lancia, Saab and Suzuki.

## **Additional Information**

- Simplify the tensioning of the timing belt by using this universal tensioner roller.
- For use on GM engines fitted to the following vehicles: Fiat 500X, 500L, Bravo, Croma, Ducato, Doblo, Freemont, Grande Punto, Idea, Marea, Multipla, Punto, Sedici and Stilo fitted with the following engines: 1.6D, 1.9TD, 1.9JTD, 2.0JTD, 2.0JTD, 2.4TD or 2.4JTD; Lancia Delta, Kappa, Kappa SW, Lybra, Lybra SW, Musa and Thesis fitted with the following engines: 1.6D, 1.9D, 1.9JTD, 2.0D and 2.4JTD
- Plus Alfa Romeo, 145, 146, 147, 156, 159, 166, Brera, Giulietta, GT, Mito and Spider fitted with the following engines 1.6JTDM, 1.9JTD, 1.9JTDM, 2.0JTD and 2.4JTD.
- Also Vauxhall/Opel Astra J, Astra H, Cascada, Combo, Insignia, Signum, Vectra C and Zafira B fitted with the following engines 1.9 CDTI and 2.0 CDTI; Saab 9.5 and 9.3 fitted with the following engines 1.9TID, TTID, 2.0TID and 2.2TTID; Suzuki SX4 fitted with a 1.9DDIS engine.
- Manufactured from S45C Steel with cushion grip handle.