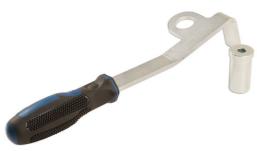

## **Tensioning Tool**

Tensioning tool for GM engines also fitted to Alfa, Fiat, Lancia, Saab and Suzuki.

## **Additional Information**

- Simplify the tensioning of the timing belt by using this universal tensioner roller.
- For use on GM engines fitted to the following vehicles: Fiat 500X, 500L, Bravo, Croma, Ducato, Doblo, Freemont, Grande Punto, Idea, Marea, Multipla, Punto, Sedici and Stilo fitted with the following engines: 1.6D, 1.9TD, 1.9JTD, 2.0JTD, 2.0JTD, 2.4TD or 2.4JTD; Lancia Delta, Kappa, Kappa SW, Lybra, Lybra SW, Musa and Thesis fitted with the following engines: 1.6D, 1.9D, 1.9JTD, 2.0D and 2.4JTD
- Plus Alfa Romeo, 145, 146, 147, 156, 159, 166, Brera, Giulietta, GT, Mito and Spider fitted with the following engines 1.6JTDM, 1.9JTD, 1.9JTDM, 2.0JTD and 2.4JTD.
- Also Vauxhall/Opel Astra J, Astra H, Cascada, Combo, Insignia, Signum, Vectra C and Zafira B fitted with the following engines 1.9 CDTI and 2.0 CDTI; Saab 9.5 and 9.3 fitted with the following engines 1.9TID, TTID, 2.0TID and 2.2TTID; Suzuki SX4 fitted with a 1.9DDIS engine.
- Manufactured from S45C Steel with cushion grip handle.